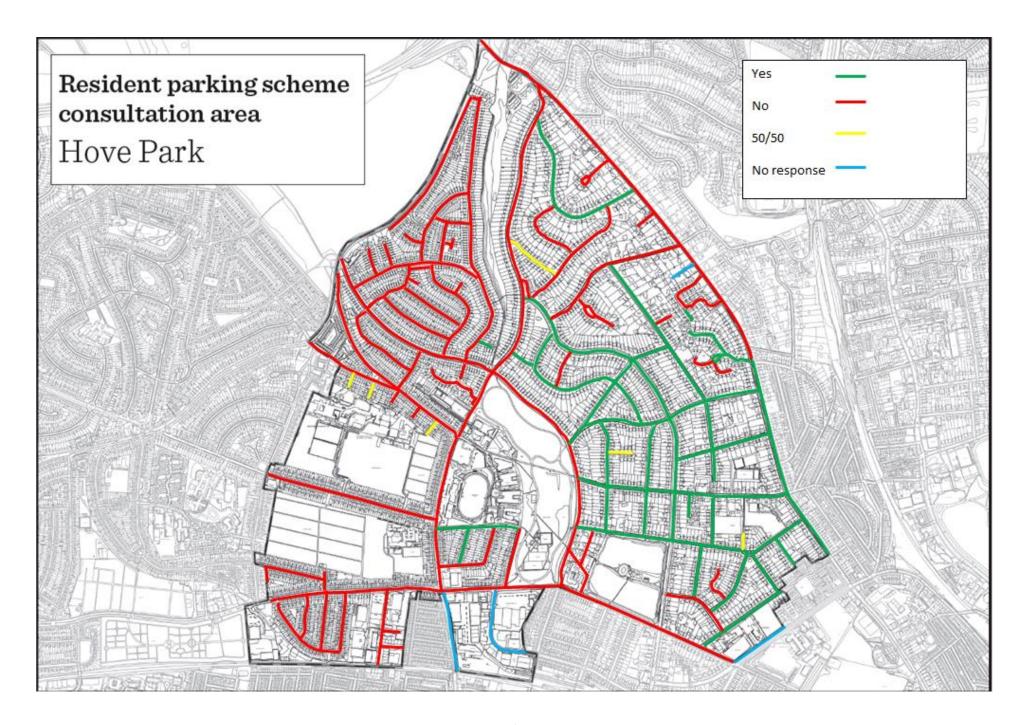

### Results on a street by street basis were as follows:

(response base 2026)

|                   | ies                                      | Ses                 | ses                |        | Yes   |        | 0     |
|-------------------|------------------------------------------|---------------------|--------------------|--------|-------|--------|-------|
| Street            | Number<br>properties<br>mailed<br>Number | Number<br>responses | Response<br>rate % | Number | %     | Number | %     |
| Aldrington Avenue | 55                                       | 26                  | 47.3               | 8      | 30.8  | 18     | 69.2  |
| Amherst Crescent  | 68                                       | 44                  | 64.7               | 19     | 43.2  | 25     | 56.8  |
| Ash Close         | 5                                        | 1                   | 20.0               | 1      | 100.0 | 0      | 0.0   |
| Barrowfield Close | 6                                        | 5                   | 83.3               | 1      | 20.0  | 4      | 80.0  |
| Barrowfield Drive | 20                                       | 6                   | 30.0               | 5      | 83.3  | 1      | 16.7  |
| Benett Avenue     | 5                                        | 2                   | 40.0               | 2      | 100.0 | 0      | 0.0   |
| Benett Drive      | 71                                       | 52                  | 73.2               | 30     | 57.7  | 22     | 42.3  |
| Bishops Road      | 42                                       | 28                  | 66.7               | 21     | 75.0  | 7      | 25.0  |
| Chalfont Drive    | 27                                       | 16                  | 59.3               | 7      | 43.8  | 9      | 56.3  |
| Charles Close     | 18                                       | 8                   | 44.4               | 2      | 25.0  | 6      | 75.0  |
| Chartfield        | 22                                       | 17                  | 77.3               | 0      | 0.0   | 17     | 100.0 |
| Chartfield Way    | 3                                        | 3                   | 100.0              | 1      | 33.3  | 2      | 66.7  |
| Cobton Drive      | 56                                       | 37                  | 66.1               | 3      | 8.1   | 34     | 91.9  |
| Court Farm Road   | 146                                      | 39                  | 26.7               | 9      | 23.1  | 30     | 76.9  |
| Cranmer Avenue    | 57                                       | 34                  | 59.6               | 16     | 47.1  | 18     | 52.9  |
| Deanway           | 17                                       | 8                   | 47.1               | 4      | 50.0  | 4      | 50.0  |
| Downside          | 25                                       | 15                  | 60.0               | 5      | 33.3  | 10     | 66.7  |

|                      | ies                            | r<br>ses            | ıse                | Ye     | es   | N      | lo    |
|----------------------|--------------------------------|---------------------|--------------------|--------|------|--------|-------|
| Street               | Number<br>properties<br>mailed | Number<br>responses | Response<br>rate % | Number | %    | Number | %     |
| Dyke Close           | 10                             | 6                   | 60.0               | 1      | 16.7 | 5      | 83.3  |
| Dyke Road            | 73                             | 44                  | 60.3               | 25     | 56.8 | 19     | 43.2  |
| Dyke Road Avenue     | 127                            | 32                  | 25.2               | 10     | 31.2 | 22     | 68.8  |
| Edward Avenue        | 25                             | 11                  | 44.0               | 3      | 27.3 | 8      | 72.7  |
| Edward Close         | 4                              | 1                   | 25.0               | 0      | 0.0  | 1      | 100.0 |
| Elizabeth Avenue     | 58                             | 43                  | 74.1               | 11     | 25.6 | 32     | 74.4  |
| Elizabeth Close      | 4                              | 2                   | 50.0               | 0      | 0.0  | 2      | 100.0 |
| Elm Close            | 7                              | 2                   | 28.6               | 0      | 0.0  | 2      | 100.0 |
| Elrington Road       | 15                             | 8                   | 53.3               | 5      | 62.5 | 3      | 37.5  |
| Eridge Road          | 9                              | 4                   | 44.4               | 2      | 50.0 | 2      | 50.0  |
| Frant Road           | 9                              | 4                   | 44.4               | 2      | 50.0 | 2      | 50.0  |
| Goldstone Close      | 7                              | 3                   | 42.9               | 1      | 33.3 | 2      | 66.7  |
| Goldstone Crescent   | 256                            | 94                  | 36.7               | 43     | 45.7 | 51     | 54.3  |
| Goldstone Way        | 43                             | 22                  | 51.3               | 8      | 36.4 | 14     | 63.6  |
| Hill Brow            | 66                             | 42                  | 63.6               | 22     | 52.4 | 20     | 47.6  |
| Hill Drive           | 55                             | 30                  | 54.5               | 10     | 33.3 | 20     | 66.7  |
| Hove Park Gardens    | 26                             | 11                  | 42.3               | 5      | 45.5 | 6      | 54.5  |
| Hove Park Road       | 71                             | 42                  | 59.2               | 27     | 64.3 | 15     | 35.7  |
| Hove Park Way        | 46                             | 39                  | 84.8               | 30     | 76.9 | 9      | 23.1  |
| Kelly Road           | 6                              | 4                   | 66.7               | 2      | 50.0 | 2      | 50.0  |
| King George VI Drive | 71                             | 31                  | 43.7               | 7      | 22.6 | 24     | 77.4  |
| Lloyd Close          | 10                             | 5                   | 50.0               | 1      | 20.0 | 4      | 80.0  |
| Lloyd Road           | 30                             | 18                  | 60.0               | 13     | 72.2 | 5      | 27.8  |
| Lullington Avenue    | 41                             | 24                  | 58.5               | 8      | 33.3 | 16     | 66.7  |
| Mallory Road         | 40                             | 28                  | 70                 | 25     | 89.3 | 3      | 10.7  |
| Meadow Close         | 21                             | 11                  | 52.4               | 0      | 0.0  | 11     | 100.0 |
| Milcote Avenue       | 26                             | 20                  | 76.9               | 9      | 45.0 | 11     | 55.0  |
| Mill Drive           | 63                             | 40                  | 63.5               | 2      | 5.0  | 38     | 95.0  |
| Nevill Avenue        | 148                            | 87                  | 58.8               | 36     | 41.4 | 51     | 58.6  |
| Nevill Close         | 8                              | 4                   | 50.0               | 2      | 50.0 | 2      | 50.0  |
| Nevill Gardens       | 8                              | 5                   | 62.5               | 1      | 20.0 | 4      | 80.0  |
| Nevill Place         | 8                              | 4                   | 50.0               | 1      | 25.0 | 3      | 75.0  |

|                           | er<br>ties                     | ses                 | nse                | Ye     | es    | N      | 0     |
|---------------------------|--------------------------------|---------------------|--------------------|--------|-------|--------|-------|
| Street                    | Number<br>properties<br>mailed | Number<br>responses | Response<br>rate % | Number | %     | Number | %     |
| Nevill Road               | 256                            | 120                 | 46.9               | 40     | 33.3  | 80     | 66.7  |
| Nevill Way                | 18                             | 13                  | 72.2               | 5      | 38.5  | 8      | 61.5  |
| Newtown Road              | 3                              | 0                   | 0.0                | 0      | 0.0   | 0      | 0.0   |
| Old Shoreham Road         | 276                            | 70                  | 25.4               | 19     | 27.1  | 51     | 72.9  |
| Onslow Road               | 22                             | 17                  | 77.3               | 17     | 100.0 | 0      | 0.0   |
| Orchard Avenue            | 28                             | 15                  | 53.6               | 8      | 53.3  | 7      | 46.7  |
| Orchard Gardens           | 45                             | 20                  | 44.4               | 8      | 40.0  | 12     | 60.0  |
| Orchard Road              | 37                             | 13                  | 35.1               | 8      | 61.5  | 5      | 38.5  |
| Orpen Road                | 17                             | 11                  | 64.7               | 8      | 72.7  | 3      | 27.3  |
| Park View Road            | 66                             | 27                  | 40.9               | 11     | 40.7  | 16     | 59.3  |
| Queen Alexandra<br>Avenue | 19                             | 8                   | 42.1               | 1      | 12.5  | 7      | 87.5  |
| Queen Caroline Close      | 12                             | 7                   | 58.3               | 2      | 28.6  | 5      | 71.4  |
| Queen Mary Avenue         | 10                             | 8                   | 80.0               | 0      | 0.0   | 8      | 100.0 |
| Queen Victoria Avenue     | 84                             | 37                  | 44.0               | 6      | 16.2  | 31     | 83.8  |
| Radinden Drive            | 10                             | 4                   | 40.0               | 3      | 75.0  | 1      | 25.0  |
| Radinden Manor Road       | 23                             | 12                  | 52.2               | 10     | 83.3  | 2      | 16.7  |
| Rigden Road               | 23                             | 15                  | 65.2               | 8      | 53.3  | 7      | 46.7  |
| Sackville Road            | 6                              | 0                   | 0.0                | 0      | 0.0   | 0      | 0.0   |
| Sandringham Close         | 17                             | 10                  | 58.8               | 0      | 0.0   | 10     | 100.0 |
| Sandringham Drive         | 57                             | 35                  | 61.4               | 4      | 11.4  | 31     | 88.6  |
| Shirley Avenue            | 10                             | 5                   | 50.0               | 1      | 20.0  | 4      | 80.0  |
| Shirley Drive             | 153                            | 81                  | 52.9               | 44     | 54.3  | 37     | 45.7  |
| Shirley Road              | 19                             | 15                  | 78.9               | 6      | 40.0  | 9      | 60.0  |
| St Josephs Close          | 44                             | 5                   | 11.4               | 1      | 20.0  | 4      | 80.0  |
| Stanford Close            | 9                              | 6                   | 66.7               | 3      | 50.0  | 3      | 50.0  |
| The Droveway              | 80                             | 58                  | 72.5               | 48     | 82.8  | 10     | 17.2  |
| The Green                 | 9                              | 7                   | 77.8               | 3      | 42.9  | 4      | 57.1  |
| The Paddock               | 11                             | 8                   | 72.7               | 7      | 87.5  | 1      | 12.5  |
| The Spinney               | 8                              | 3                   | 37.5               | 1      | 33.3  | 2      | 66.7  |
| The Upper Drive           | 2                              | 0                   | 0.0                | 0      | 0.0   | 0      | 0.0   |
| Tongdean Avenue           | 56                             | 35                  | 62.5               | 24     | 68.6  | 11     | 31.4  |

|                 | ies                                                   | ses                | ıse    | Ye  | es     | N    | 0     |
|-----------------|-------------------------------------------------------|--------------------|--------|-----|--------|------|-------|
| Street          | Number<br>properties<br>mailed<br>Number<br>responses | Response<br>rate % | Number | %   | Number | %    |       |
| Tongdean Place  | 2                                                     | 0                  | 0.0    | 0   | 0.0    | 0    | 0.0   |
| Tongdean Road   | 56                                                    | 27                 | 48.2   | 11  | 40.7   | 16   | 59.3  |
| Torrance Close  | 2                                                     | 2                  | 100.0  | 0   | 0.0    | 2    | 100.0 |
| Tredcroft Road  | 35                                                    | 30                 | 85.7   | 19  | 63.3   | 11   | 36.7  |
| Weald Avenue    | 5                                                     | 4                  | 80.0   | 0   | 0.0    | 4    | 100.0 |
| Windsor Close   | 46                                                    | 8                  | 17.4   | 0   | 0.0    | 8    | 100.0 |
| Woodland Avenue | 175                                                   | 106                | 60.6   | 36  | 34.0   | 70   | 66.0  |
| Woodland Close  | 6                                                     | 6                  | 100.0  | 5   | 83.3   | 1    | 16.7  |
| Woodland Drive  | 145                                                   | 58                 | 40.0   | 18  | 31.0   | 40   | 69.0  |
| Woodland Parade | 13                                                    | 4                  | 30.8   | 1   | 25.0   | 3    | 75.0  |
| Woodlands       | 28                                                    | 15                 | 53.6   | 9   | 60.0   | 6    | 40.0  |
| Woodruff Avenue | 60                                                    | 39                 | 65.0   | 31  | 79.5   | 8    | 20.5  |
| Total           | 4037                                                  | 2026               | 50.8   | 872 | 43.0   | 1154 | 57.0  |